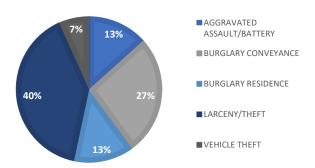

1           | 3           | -50%     |
| ROBBERY                    | 0    | 0   | 0   | 0     | 0    | 0   | 1    | 1           | 1           | N/C      |
| BURGLARY CONVEYANCE        | 2    | 2   | 0   | 4     | 1    | 1   | 0    | 2           | 6           | -50%     |
| BURGLARY RESIDENCE         | 1    | 1   | 0   | 2     | 1    | 4   | 1    | 6           | 8           | 200%     |
| LARCENY/THEFT              | 3    | 3   | 0   | 6     | 3    | 1   | 0    | 4           | 10          | -33%     |
| VEHICLE THEFT              | 0    | 1   | 0   | 1     | 1    | 5   | 4    | 10          | 11          | 900%     |
| GRAND TOTAL                | 6    | 8   | 1   | 15    | 7    | 11  | 6    | 24          | 39          | 60%      |

#### **2022 INCIDENT COUNT PERCENTAGES**

JUL 1 - SEP 30



#### **2023 INCIDENT COUNT PERCENTAGES**

JUL 1 - SEP 30