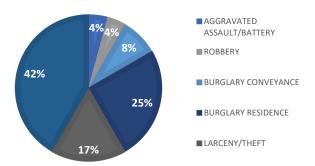

| 0    | 0   | 0   | 0     | 0    | 0   | 1    | 1           | 1           | N/C      |
| BURGLARY CONVEYANCE        | 2    | 2   | 0   | 4     | 1    | 1   | 0    | 2           | 6           | -50%     |
| BURGLARY RESIDENCE         | 1    | 1   | 0   | 2     | 1    | 4   | 1    | 6           | 8           | 200%     |
| LARCENY/THEFT              | 3    | 3   | 0   | 6     | 3    | 1   | 0    | 4           | 10          | -33%     |
| VEHICLE THEFT              | 0    | 1   | 0   | 1     | 1    | 5   | 4    | 10          | 11          | 900%     |
| GRAND TOTAL                | 6    | 8   | 1   | 15    | 7    | 11  | 6    | 24          | 39          | 60%      |

#### **2022 INCIDENT COUNT PERCENTAGES**

JUL 1 - SEP 30



#### **2023 INCIDENT COUNT PERCENTAGES**

JUL 1 - SEP 30