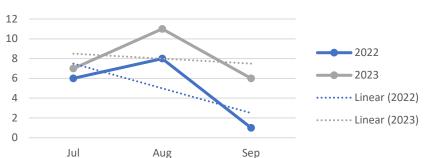

#### CROISSANT PARK CIVIC ASSOCIATION

2022-2023 INCIDENT COUNT COMPARISON BY MONTH

JUL 1 – SEP 30

There was a 60% increase in Part I Crimes reported within Park Civic Croissant Association when comparing July to September of 2022 and 2023. During the time frame analyzed the incidents peaked in August and declined in September; this trend was true for both 2022 and 2023.